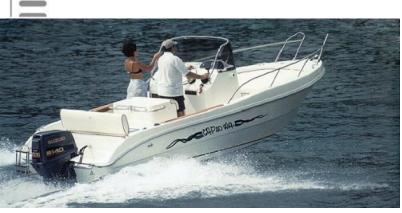

## Motorboat:

Model: Manufacturer: Name: Year Of Construction: Registration Number: Dimensions: Hull Number / WIN: Material Hull: Material Deck: **CAP 20 WA** CAPELLI (Italy) LOLA II 2007 MA D76410 (France) 6.05 m x 2.3 m IT-CAP05780C707 GRP GRP

## **YAMAHA F 150**

YAMAHA 150.00 N/A 2007 Petrol

For any informations concerning this craft please contact MCS (MCS Ref.: 18025):

published by:

MCS Marine Claims Service Gasstr. 18 / Haus 4 22761 Hamburg phone: fax: E-mail: +49 (40) 37 48 18-0 +49 (40) 37 48 18-15 info@mcs-germany.com