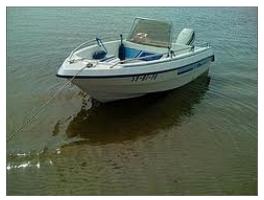

## Motorboat:

Model: Manufacturer:

Name: Year Of Construction: Registration Number: Dimensions: Hull Number / WIN: Material Hull: Material Deck: 

 RYDS 440 GT

 RYDS BÅTINDUSTRI

 (Sweden)

 N.N.

 1999

 N/A

 4.4 m x 1.8 m

 SE-RYDGB932D999

 GRP

 GRP