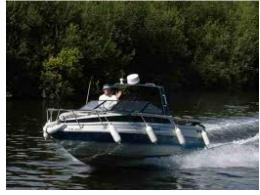

## search request Motorboat

Reference Number: Theft: City: Country: 18087 28.03.2012 Sundsvall Sweden

**Reward:** A reward has to be negotiated.

manufacturer image

## Motorboat:

Model: Manufacturer:

Name: Year Of Construction: Registration Number: Dimensions: Hull Number / WIN: Material Hull: Material Deck: RENKEN 2000 CLASSIC RENKEN BOATS (United States) N.N. 1988 N/A 6.3 m x 2.3 m RBMCD485C888 GRP