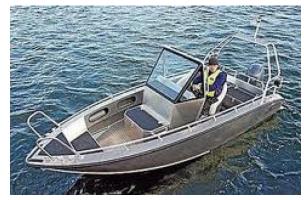

## Motorboat:

Model: ANYTEC 522 SP

Manufacturer: ANYTEC MARINE (Sweden)

N.N.

Name:

Year Of Construction: 2007

Registration Number: N/A

**Dimensions:** 5.27 m x 2.1 m **Hull Number / WIN:** LV-ANY52271E707

Material Hull:AluminiumMaterial Deck:AluminiumColor Hull:aluminiumColor Deck:aluminium

## Outboard Engine:

Model: SUZUKI DF 115 BF

Manufacturer: SUZUKI MARINE (Japan)

**Power (HP):** 115

**Engine Number:** 11501S-782368

Year Of Construction: 2007
Fuel: Petrol

For any informations concerning this craft please contact MCS (MCS Ref.: 18102):