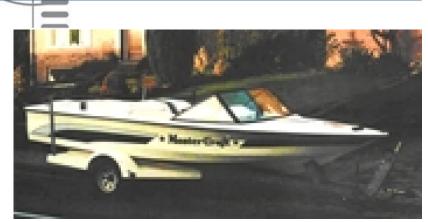

## Motorboat:

Model: MASTERCRAFT PROSTAR

190

Manufacturer: MASTERCRAFT BOAT (United

States)

Name: N.N. Year Of Construction: 1989

**Registration Number:** YH-01-68 (The Netherlands)

**Dimensions:** 5.79 m x 2.03 m

**Hull Number / WIN:** MBCUK19JG3272PDD

Material Hull:GRPMaterial Deck:GRPColor Hull:whiteColor Deck:whiteColor Stripes:black, grey

## Inboard Engine:

Model: MERCRUISER V8

Manufacturer:MERCURY MARINEPower (HP):260.00Engine Number:A341778Year Of Construction:N/AFuel:Petrol

For any informations concerning this craft please contact MCS (MCS Ref.: 18315):