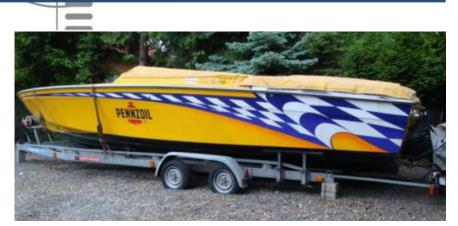

# search request Motorboat

Reference Number: 18356 Theft: 15.06.2012

City: Berlin - Reinickendorf

Country: Germany

**Reward:** 

A reward has to be negotiated.

original image

#### Motorboat:

Model: WELLCRAFT 30 SCARAB

Manufacturer: WELLCRAFT MARINE (United

States)

Name: PENNZOIL

Year Of Construction: 1988

Registration Number:B-LB 11 (Germany)Dimensions:9.19 m x 2.79 mHull Number / WIN:WELC0301G889

Material Hull:GRPMaterial Deck:GRPColor Hull:yellowColor Deck:yellowColor Stripes:blue

#### Trailer:

Model: RUPPRATH TRAILER
Manufacturer: RUPPRATH TRAILER

VIN (serial Number): TPN5005536

Year Of Construction: N/A

License Plate: B-SY 8081 (The Bahamas)

Number Of Axles: 2