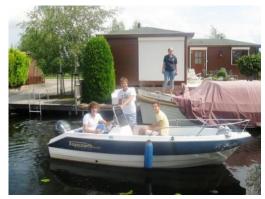

# search request Motorboat

Reference Number: Theft: City: Country: 18432 16.06.2012 Amsterdam The Netherlands

**Reward:** A reward has to be negotiated.

original image

#### Motorboat:

| Model:                      |
|-----------------------------|
| Manufacturer:               |
| Name:                       |
| Year Of Construction:       |
| <b>Registration Number:</b> |
| Dimensions:                 |
| Hull Number / WIN:          |
| Material Hull:              |
| Material Deck:              |
| Color Hull:                 |
| Color Deck:                 |

## **TOPCRAFT 435 MILLENIUM**

TOPCRAFT (The Netherlands) ST. TROPEZ 2003 N/A 4.3 m x 1.9 m N/A GRP GRP White, blue white

### Outboard Engine:

Model: Manufacturer: Power (HP): Engine Number: Year Of Construction: Fuel:

#### YAMAHA F 15 CEH

YAMAHA MOTOR 15.00 6AGK-L-1005193-H N/A Petrol

For any informations concerning this craft please contact MCS (MCS Ref.: 18432):

published by:

MCS Marine Claims Service Gasstr. 18 / Haus 4 22761 Hamburg phone: fax: E-mail: +49 (40) 37 48 18-0 +49 (40) 37 48 18-15 info@mcs-germany.com