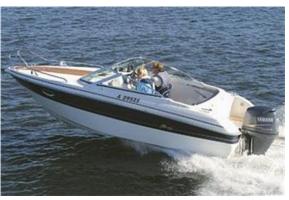

## Motorboat:

Model:YAMARINManufacturer:KESKO MName:N.N.Year Of Construction:2006Registration Number:N/ADimensions:5.73 m x 2Hull Number / WIN:FI-FNX035Material Hull:GRPMaterial Deck:GRP

YAMARIN 59 DAY CRUISER KESKO MARINE (Finland) N.N 2006 N/A 5.73 m x 2.2 m FI-FNXO3566K607 GDD

## Outboard Engine:

Model: Manufacturer: Power (HP): Engine Number: Year Of Construction: Fuel: YAMAHA F 115 AETL YAMAHA MOTOR (Japan) 115 68V-L-1068294 2007 Petrol

For any informations concerning this craft please contact MCS (MCS Ref.: 18469):