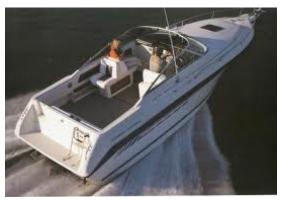

## Motorboat:

Model: Manufacturer:

Name: Year Of Construction: Registration Number: Dimensions: Hull Number / WIN: Material Hull: Material Deck: SEA RAY 250 WEEKENDER SEA RAY BOATS (United States) N N

States) N.N. 1987 N/A 7.73 m x 2.59 m SERM0039G788 GRP GRP