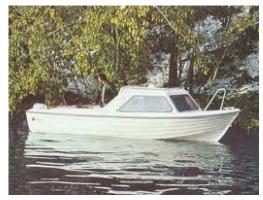

#### Motorboat:

Model: UTTERN 560 HT

Manufacturer: UTTERNBÅTAR (Sweden)

N.N.

Name:

Year Of Construction: 0974

Registration Number: N/A

**Dimensions:** 5.6 m x 2.2 m

Hull Number / WIN:0403Material Hull:GRPMaterial Deck:GRP