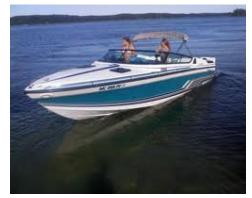

## Motorboat:

Model: Manufacturer:

Name: Year Of Construction: Registration Number: Dimensions: Hull Number / WIN: Material Hull: Material Deck: FORMULA 223 LS THUNDERBIRD PRODUCTS (United States) N.N. 1991 N/A 7.35 m x 2.44 m TNRD21213192 GRP GRP