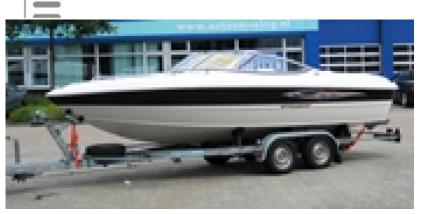

# Motorboat:

Model: Manufacturer:

Name: Year Of Construction: **Registration Number:** Dimensions: Hull Number / WIN: Material Hull: Material Deck: Color Hull: Color Deck:

**STINGRAY 195 LX** STINGRAY BOATS (United States) ANDIAMO 2009 58-05-YN (The Netherlands) 5.9 m x 2.31 m PNYUS5YCE909 GRP GRP white, black white

# Trailer:

| Model:                | FREEWHEEL TRA |
|-----------------------|---------------|
| Manufacturer:         | FREEWHEEL BOA |
| VIN (serial Number):  | N/A           |
| Year Of Construction: | N/A           |
| License Plate:        | N/A           |
| Number Of Axles:      | N/A           |
|                       |               |

ILER TTRAILERS

For any informations concerning this craft please contact MCS (MCS Ref.: 18557):

published by:

**MCS Marine Claims Service** Gasstr. 18 / Haus 4 22761 Hamburg

phone: fax: E-mail:

+49 (40) 37 48 18-0 +49 (40) 37 48 18-15 info@mcs-germany.com