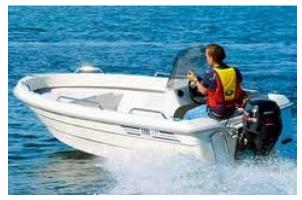

## **Reward:**

A reward has to be negotiated.

manufacturer image

## Motorboat:

Model: HR 435

Manufacturer: HR BOAT (Sweden)

Name:N.N.Year Of Construction:2002Registration Number:N/A

**Dimensions:** 4.35 m x 1.84 m **Hull Number / WIN:** DC0015A8AF

Material Hull:GRPMaterial Deck:GRP

## Outboard Engine:

Model: YAMAHA 25 HP
Manufacturer: YAMAHA MOTOR

Power (HP):25.00Engine Number:L301284Year Of Construction:2000Fuel:Petrol

For any informations concerning this craft please contact MCS (MCS Ref.: 18668):