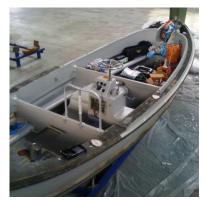

### **Special characteristics**

Netherland registration 26MW8413.

#### Motorboat:

Model: WHALE BOAT 26

**Manufacturer:** WHALE BOAT (United States)

Name: N.N. Year Of Construction: 1984

**Registration Number:** 26MW8413 (The Netherlands)

**Dimensions:** 7.92 m

Hull Number / WIN:N/AMaterial Hull:GRPMaterial Deck:GRPColor Hull:greyColor Deck:grey