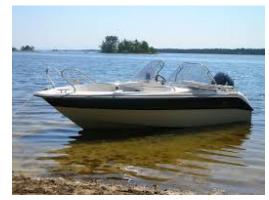

#### Motorboat:

Model: YAMARIN 4730 BIG RIDE S

Manufacturer: KESKO MARINE (Finland)

Name: N.N. N.N. Vear Of Construction: - 0003

Year Of Construction: 2003
Registration Number: N/A

**Dimensions:** 4.7 m x 2.01 m **Hull Number / WIN:** FI-AMTI2245J304

Material Hull: GRP
Material Deck: GRP

# Outboard Engine:

Model: YAMAHA F 60 AETL

Manufacturer: YAMAHA MOTOR (Japan)

Power (HP): 60

**Engine Number:** 96W-L-1011802

Year Of Construction: 2004
Fuel: Petrol

For any informations concerning this craft please contact MCS (MCS Ref.: 18724):