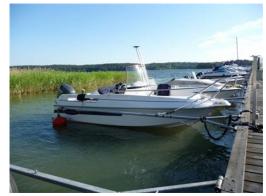

#### Motorboat:

Model: **CRESCENT EXRAY V 20** CREMO PRODUCTION Manufacturer: (Sweden)

Year Of Construction: 2004 2006 Registration Number: N/A

**Dimensions:** 5.28 m x 1.96 m **Hull Number / WIN:** SE-CREFF204E606

**Material Hull:** GRP Material Deck: GRP

## Outboard Engine:

Model: YAMAHA F 80 BETL Manufacturer: YAMAHA MOTOR (Japan)

Power (HP): 80

6D9-1008242 **Engine Number:** 

**Year Of Construction:** 2007 Fuel: Petrol

For any informations concerning this craft please contact MCS (MCS Ref.: 18754):