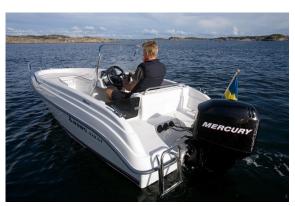

## Motorboat:

Model:RYDSManufacturer:RYDSManufacturer:RYDS(Swed)(Swed)Name:0.1.1Year Of Construction:2007Registration Number:N/ADimensions:4.78 mHull Number / WIN:SE-RYMaterial Hull:GRPMaterial Deck:GRPColor Hull:white

RYDS 478 GT RYDS BÅTINDUSTRI (Sweden) N.N. 2007 N/A 4.78 m x 1.95 m SE-RYDGT612K708 GRP GRP White