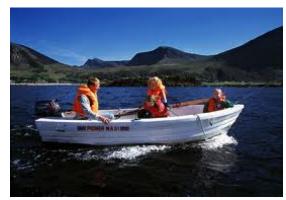

## **Reward:**

A reward has to be negotiated.

manufacturer image

## Motorboat:

Model: PIONER MAXI

Manufacturer: POLIMOON CIPAX (Norway)

Name:N.N.Year Of Construction:2011Registration Number:N/A

**Dimensions:** 3.72 m x 1.65 m

Hull Number / WIN:N/AMaterial Hull:PlasticsMaterial Deck:Plastics

## Outboard Engine:

Model: YAMAHA F 15
Manufacturer: YAMAHA MOTOR

Power (HP): 15.00
Engine Number: 1023984
Year Of Construction: 2011
Fuel: Petrol

For any informations concerning this craft please contact MCS (MCS Ref.: 18853):