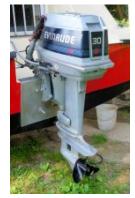

## **Special characteristics**

Brand-new propeller.

Large chipped varnish on the starboard side and smaller chipped varnish on the port side of the hood.

## Outboard Engine:

Model: EVINRUDE 30 HP

Manufacturer:EVINRUDEPower (HP):30.00Engine Number:R 1477555Year Of Construction:N/AFuel:Petrol

For any informations concerning this craft please contact MCS (MCS Ref.: 18902):