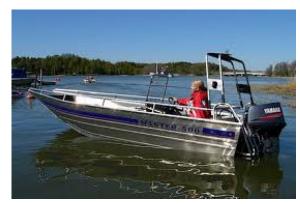

## Motorboat:

Model: MASTER 500

Manufacturer: ADMIRALITY SHIPYARDS

(Russian Federation)

Name:N.N.Year Of Construction:2004Registration Number:N/A

**Dimensions:** 5.15 m x 1.75 m **Hull Number / WIN:** RU-ADM50884B404

Material Hull:AluminiumMaterial Deck:AluminiumColor Hull:aluminiumColor Deck:aluminium

## Outboard Engine:

Model: TOHATSU 40 HP

Manufacturer: TOHATSU OUTBOARDS

**Power (HP):** 40.00 **Engine Number:** 055606XF

Year Of Construction: 2012
Fuel: Petrol

For any informations concerning this craft please contact MCS (MCS Ref.: 19002):