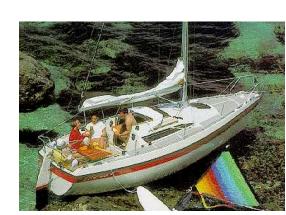

## Sailing Yacht:

| Model:                      | ETAP 23                 |
|-----------------------------|-------------------------|
| Manufacturer:               | ETAP YACHTING (Belgium) |
| Name:                       | SAUDADE                 |
| Year Of Construction:       | N/A                     |
| <b>Registration Number:</b> | N/A                     |
| Dimensions:                 | 7.36 m x 2.49 m         |
| Hull Number / WIN:          | 88131 (231325)          |
| Material Hull:              | GRP                     |
| Material Deck:              | GRP                     |
| Color Hull:                 | white                   |
| Color Deck:                 | white                   |