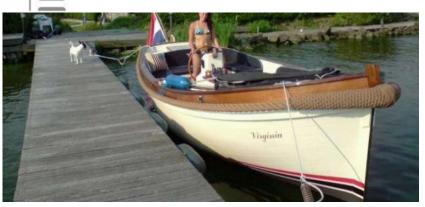

## search request Motorboat

Reference Number: Theft: City: Country:

19234 20.05.2010 Rijsenhout The Netherlands

**Reward:** A reward has to be negotiated.

original image

## Motorboat:

Model: Manufacturer:

Name: Year Of Construction: Registration Number: Dimensions: Hull Number / WIN: Material Hull: Material Deck: Color Hull: Color Waterline: MAKMA MARINE (The Netherlands) VIRGINIA 2005 N/A 6.75 m x 2.55 m NL-MALA0132E005 GRP GRP cream red, black

MAKMA ADMIRAAL