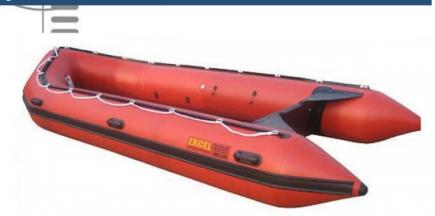

#### Rubber Dinghy:

Model: EXCEL XHD 535

Manufacturer: EXCEL (United Kingdom)

Name: N.N. Year Of Construction: 2010

**Registration Number:** N/A (United Kingdom)

**Dimensions:** 5.35 m x 2.19 m

Hull Number / WIN: N/A

Material Deck:AluminiumMaterial Tubes:RubberColor Hull:redColor Stripes:black