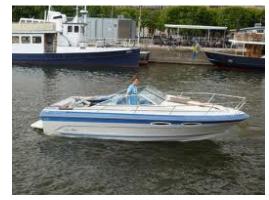

## Motorboat:

Model: SEA RAY 210 MONACO
Manufacturer: SEA RAY BOATS (United

States)

Name:N.N.Year Of Construction:1987Registration Number:N/A

**Dimensions:** 6.4 m x 2.44 m **Hull Number / WIN:** SERM804187

Material Hull:GRPMaterial Deck:GRP

## Inboard Engine:

Fuel:

Model: MERCRUISER HP
Manufacturer: MERCURY MARINE

**Power (HP):** 260

**Engine Number:** 0B425837 **Year Of Construction:** 1987

Petrol

For any informations concerning this craft please contact MCS (MCS Ref.: 19826):