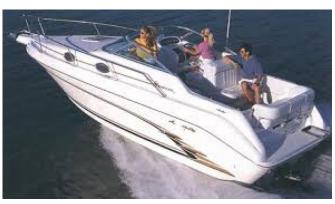

### **SEA RAY 250 SUNDANCER**

SEA RAY BOATS (United States) N.N. 1989 N/A 7.62 m x 2.44 m 0399D989 GRP GRP