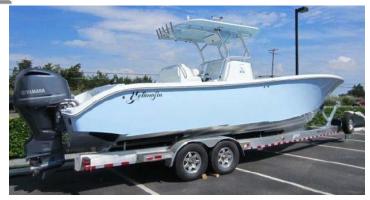

### **Special characteristics**

The manufacturer's logo, "Yellowfin," appears in small letters port and starboard aft. The hard t-top is white with a light blue bottom.

#### Motorboat:

Model: YELLOWFIN 32

Manufacturer: YELLOWFIN YACHTS (United

States)

Name: N.N. Year Of Construction: 2012

**Registration Number:** FL-3800-PK (United States)

**Dimensions:** 9.94 m x 3.01 m **Hull Number / WIN:** YFY32069E212

Material Hull:GRPMaterial Deck:GRPColor Hull:light blueColor Underwater Hull:white