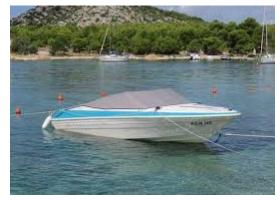

## Motorboat:

Model: BAYLINER 1851 CAPRI

**SPORT** 

Manufacturer: BAYLINER MARINE (United

States)

Name:N.N.Year Of Construction:1995Registration Number:N/A

**Dimensions:** 5.59 m x 2.18 m **Hull Number / WIN:** BIYB37SCBB595

Material Hull:GRPMaterial Deck:GRP

## Inboard Engine:

Model: MERCRUISER DRIVE 1.98 AI

Manufacturer: MERCURY MARINE

**Power (HP):** 135

Engine Number: 0F529039
Year Of Construction: 1996
Fuel: Petrol

For any informations concerning this craft please contact MCS (MCS Ref.: 20042):