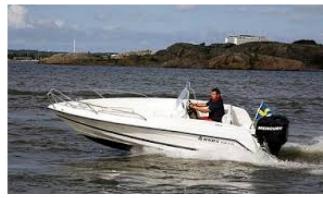

## Motorboat:

Model: RYDS 510 GTI
Manufacturer: RYDS BÅTINDUSTRI

(Sweden)

Name: N.N.
Year Of Construction: 2006
Registration Number: N/A

**Dimensions:** 5.1 m x 2.2 m

**Hull Number / WIN:** SE-RYDGE682K607

## Outboard Engine:

Model: SUZUKI 60 HP
Manufacturer: SUZUKI MARINE

**Power (HP):** 60

**Engine Number:** 06001F-880742

Year Of Construction: 2008
Fuel: Petrol

For any informations concerning this craft please contact MCS (MCS Ref.: 20150):