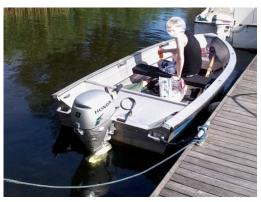

## search request Motorboat

Reference Number: Theft: City: Country: 20301 10.04.2014 Almere The Netherlands

**Reward:** A reward has to be negotiated.

original image

## **Special characteristics**

Bench seat is covered with black neoprene; White battery box with red lid;

## Motorboat:

Model: Manufacturer: Name: Year Of Construction: Registration Number: Dimensions: Hull Number / WIN: Material Hull: Material Deck: Color Hull: Color Deck: BUSTER MIX 415 FISKARS (Finland) N.N. 1980 N/A 4.05 m x 1.57 m N/A Aluminium Aluminium aluminium

## Outboard Engine:

Model: Manufacturer: Power (HP): Engine Number: Year Of Construction: Fuel: HONDA BF 8 SHU HONDA MARINE 8 BAAJ-1308685 N/A Petrol

For any informations concerning this craft please contact MCS (MCS Ref.: 20301):