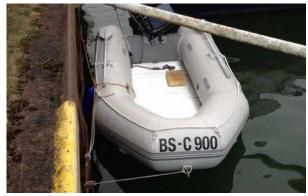

## Rigid Inflatable Boat:

Model: JAGO 320

Manufacturer: JAGO (Germany)

Name: N.N. Year Of Construction: 2013

**Registration Number:** BS-C 900 (Germany)

Dimensions: 3.2 m x 1.51 m

Hull Number / WIN: SLBT02HB

Material Deck: Rubber

Material Tubes: Rubber

Color Hull: grey

Color Deck: grey

Color Tubes: grey