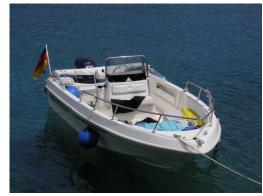

### **Special characteristics**

Center console. Blue stripe with 'SELVA' sign. The incident was reported to the German police with crime reference no.: 042/1K0403869/2014

#### Motorboat:

Model: SELVA D 6.0 OPEN LINE

Manufacturer: SELVA (Italy)

Name: N.N.
Year Of Construction: 2003

**Registration Number:** HH-AD 210 (Germany)

**Dimensions:** 5.95 m x 2.3 m

Hull Number / WIN: IT-SEL60130F303
Material Hull: GRP

Material Deck:GRPColor Hull:whiteColor Deck:whiteColor Stripes:blue, red