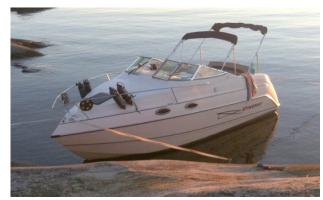

#### Motorboat:

Model: STINGRAY 240 CS

Manufacturer: STINGRAY BOATS (United

States)

Name:N.N.Year Of Construction:1997Registration Number:N/A

 Dimensions:
 7.16 m x 2.59 m

 Hull Number / WIN:
 PNYUS9VKJ798

Material Hull: GRP
Material Deck: GRP
Color Hull: white
Color Deck: white