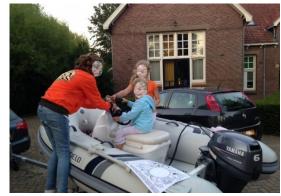

## Rigid Inflatable Boat:

Model: HIGHFIELD CLASSIC 260

AW

Manufacturer: HIFEI MARINE (China)

Name:N.N.Year Of Construction:2013Registration Number:N/A

 Dimensions:
 2.64 m x 1.71 m

 Hull Number / WIN:
 CN-HFM06480I314

Material Deck:AluminiumMaterial Tubes:PlasticsColor Deck:aluminiumColor Seats:creamColor Tubes:grey

## Outboard Engine:

Model: YAMAHA F 6 AMH
Manufacturer: YAMAHA MOTOR

Power (HP):

**Engine Number:** 60N-S-1012047-G

Year Of Construction: N/A
Fuel: Petrol

For any informations concerning this craft please contact MCS (MCS Ref.: 20470):