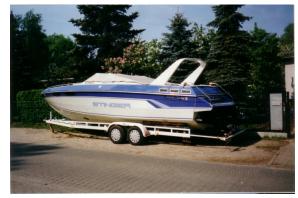

A reward has to be negotiated.

original image

| ١/ | <u>ا</u> | +_ | r' | Ya | h | +  | • |
|----|----------|----|----|----|---|----|---|
| V  | ı        | L  | "  | 10 | ш | ı. | ٠ |

**CHRIS CRAFT 260 STINGER** Model:

CHRIS CRAFT (United States) Manufacturer:

N/A

Name: N.N. 1988 **Year Of Construction: Registration Number:** 

**Dimensions:** 8.05 m x 2.44 m **Hull Number / WIN:** CCBAF123H788

**Material Hull:** GRP **Material Deck: GRP Color Hull:** white **Color Stripes:** blue