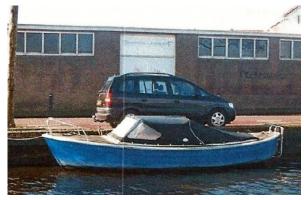

#### Motorboat:

Model: SAGA 20

Manufacturer: SAGA TRADING (Norway)

Name:N.N.Year Of Construction:1980Registration Number:N/A

**Dimensions:** 6.1 m x 2.2 m

Hull Number / WIN:N/AMaterial Hull:GRPMaterial Deck:WoodColor Hull:blueColor Deck:brownColor Tarpaulin:dark blue

### Inboard Engine:

Model: VOLVO PENTA 15 HP

Manufacturer: VOLVO PENTA

Power (HP): 15
Engine Number: N/A
Year Of Construction: N/A
Fuel: Diesel

For any informations concerning this craft please contact MCS (MCS Ref.: 20819):