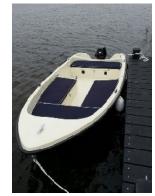

## Motorboat:

Model: GARDA CAPRI

**Manufacturer:** GARDA (The Netherlands)

Name:N.N.Year Of Construction:2003Registration Number:N/A

**Dimensions:** 4.3 m x 1.75 m

Hull Number / WIN:N/AMaterial Hull:GRPMaterial Deck:GRPColor Hull:dark blueColor Deck:white, blue

## Outboard Engine:

Model: YAMAHA F 9.9 FE Manufacturer: YAMAHA MOTOR

**Power (HP):** 9.9

**Engine Number:** 6AUK-1003559-H

Year Of Construction: N/A
Fuel: Petrol

For any informations concerning this craft please contact MCS (MCS Ref.: 20878):