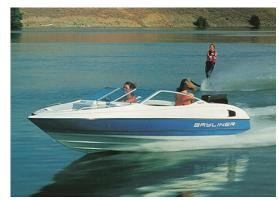

## Motor Yacht:

Model: BAYLINER 1700 CAPRI

**BOWRIDER** 

Manufacturer: BAYLINER (United States)

Name: N.N. Year Of Construction: 1988

**Registration Number:** YN-46-35 (The Netherlands)

 Dimensions:
 5.17 m x 1.78 m

 Hull Number / WIN:
 BLY203BV0889

Material Hull:GRPMaterial Deck:GRPColor Hull:blueColor Deck:grey