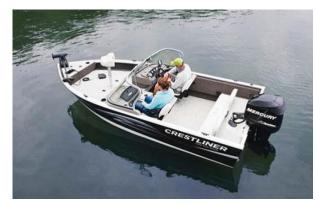

#### **Reward:**

A reward has to be negotiated.

manufacturer image

#### Motorboat:

Model: CRESTLINER 1600 FISH

**HAWK SC** 

Manufacturer: CRESTLINER (United States)

Name:N.N.Year Of Construction:2011Registration Number:N/A

Dimensions:4.8 m x 2.21 mHull Number / WIN:CRC50484I112Material Hull:AluminiumMaterial Deck:AluminiumColor Hull:black, grey

Color Deck: grey