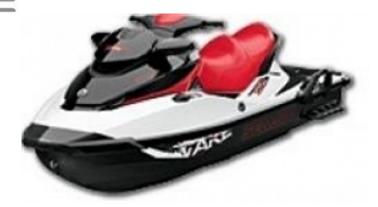

Australia

A reward has to be negotiated.

manufacturer image

Jet Ski:

Model: SEA DOO WAKE

Manufacturer:

BOMBARDIER

**RECREATIONAL PRODUCTS** 

(Canada)

Name:

N.N. 2006

Year Of Construction: Registration Number:

KH941 (Australia)

Dimensions: Hull Number / WIN: 3.31 m x 1.22 m YDV17049F606

Material Hull:

GRP

Color Hull:

black, white, red

Color Seats:

red

Trailer:

Model:

**SILVER AUSTRALIAN** 

**TRAILER** 