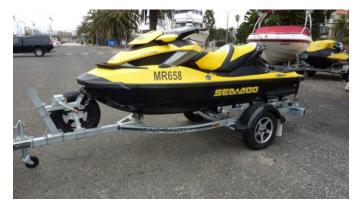

### Jet Ski:

Model: SEA DOO RXT IS 2

Manufacturer: BOMBARDIER

RECREATIONAL PRODUCTS

(Canada)

Name: N.N. Year Of Construction: 2009

**Registration Number:** MR658 (Australia) **Dimensions:** 3.53 m x 1.22 m

**Hull Number / WIN:** CA-YDV53811F909

Material Hull: GRP

Color Hull: black, yellow yellow, black

#### Trailer:

Model: SAVAGE TR0515

Manufacturer: SAVAGE TRAILERS

VIN (serial Number): N/A Year Of Construction: 2012

**License Plate:** V76715 (Australia)

Number Of Axles: