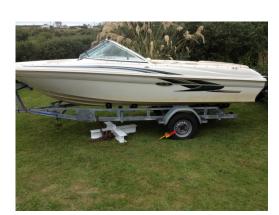

### **Special characteristics**

Silver and black decals;

#### Motorboat:

Model:SEAManufacturer:SEAStaName:N.NYear Of Construction:200Registration Number:N/ADimensions:5.43Hull Number / WIN:SEAColor Hull:whColor Deck:whColor Stripes:bla

SEA RAY 180 SEA RAY BOATS (United States) N.N. 2000 N/A 5.49 m x 2.29 m SERR6629L001 white white black