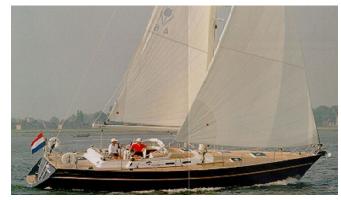

## Sailing Yacht:

Model: CONTEST 46

**Manufacturer:** CONYPLEX (The Netherlands)

Name: GERARDA

Year Of Construction: 1991 Registration Number: N/A

**Dimensions:** 14.14 m x 4.2 m

Hull Number / WIN:46-30Material Hull:GRPMaterial Deck:GRPColor Hull:whiteColor Stripes:blue, greenColor Superstructure:white

## Inboard Engine:

Model: VOLVO PENTA TAMD 31 B

Manufacturer: VOLVO PENTA

**Power (HP):** 0.00

**Engine Number:** 22031 16763

Year Of Construction: N/A
Fuel: Diesel

For any informations concerning this craft please contact MCS (MCS Ref.: 22):