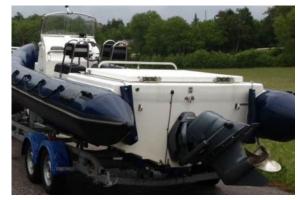

## **Special characteristics**

White console with 4 jockey seats.

YAMAHA inboard engine with outdrive, white engine compartment.

# Rigid Inflatable Boat:

Model: **XS 700** 

Manufacturer: XS RIBS (United Kingdom)

Name: N.N. **Year Of Construction:** 2010 **Registration Number:** N/A

**Dimensions:** 7 m x 2.6 m

**Hull Number / WIN:** GB-XRBV1342I010

**Material Hull:** GRP **Material Tubes:** Rubber **Color Hull:** white **Color Deck:** white **Color Tubes:** dark blue

# Inboard Engine:

Model: **YAMAHA** Manufacturer: YAMAHA

Power (HP): 165

**Engine Number:** N6910000113

**Year Of Construction:** 2010 Fuel: Petrol