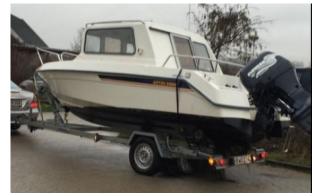

# search request Motorboat

Reference Number: 22441
Theft: 02.10.2016
City: Kastrup
Country: Denmark

#### Motorboat:

Model: RYDS 510 MC
Manufacturer: RYDS BÅTINDUSTRI

(Sweden)

Name:N.N.Year Of Construction:2000Registration Number:N/A

**Dimensions:** 5.1 m x 2.2 m

**Hull Number / WIN:** SE-RYDCC293C000

Material Hull:GRPMaterial Deck:GRPMaterial Superstructure:GRPColor Hull:whiteColor Deck:whiteColor Superstructure:white

#### Trailer:

Model: N.N.

Manufacturer: THULE

**VIN (serial Number):** YU10008371T0101109

Year Of Construction: N/A

**License Plate:** SBW 274 (Sweden)

Number Of Axles: 1

## Outboard Engine:

Model: EVINRUDE 70
Manufacturer: EVINRUDE

Power (HP): 70
Engine Number: N/A
Year Of Construction: 2001
Fuel: Petrol