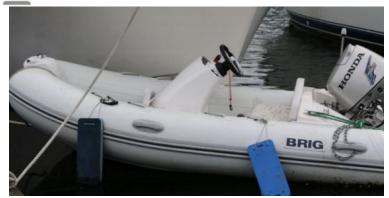

## Rigid Inflatable Boat:

Model: BRIG EAGLE 340H

Manufacturer: BRIG CANADA GATE LTD

(Canada)

Name: N/A

Year Of Construction: 2011

**Registration Number:** BC5121940 (Canada)

**Dimensions:** 3.35 m **Hull Number / WIN:** QRK12511011

Color Tubes: grey

## Outboard Engine:

Fuel:

Model: HONDA

Manufacturer: HONDA MARINE

**Power (HP):** 30

**Engine Number:** 1302121 **Year Of Construction:** N/A

Petrol

For any informations concerning this craft please contact MCS (MCS Ref.: 22689):