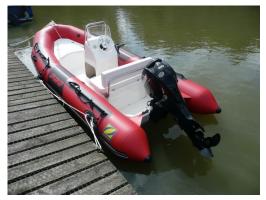

## Rigid Inflatable Boat:

Model: ZODIAC 4.2

Manufacturer: ZODIAC (France)

Name: N/A
Year Of Construction: 2008
Registration Number: N/A
Dimensions: 4.2 m

Hull Number / WIN: FR-XDC983CME808

Material Hull:GRPMaterial Tubes:RubberColor Hull:whiteColor Seats:whiteColor Tubes:red

## Outboard Engine:

Model: EVINRUDE E-TEC

Manufacturer: EVINRUDE

**Power (HP):** 50

Engine Number:05223049Year Of Construction:2008Fuel:Petrol

For any informations concerning this craft please contact MCS (MCS Ref.: 22729):