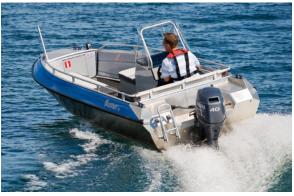

## Motorboat:

Model: Manufacturer: Name: Year Of Construction: Registration Number: Dimensions: Hull Number / WIN: Material Hull: BUSTER R FISKARS (Finland) N.N. 1990 N/A 4.15 m x 1.7 m N/A Aluminium

## Outboard Engine:

Model: Manufacturer: Power (HP): Engine Number: Year Of Construction: Fuel:

## **УАМАНА**

YAMAHA MARINE 40 6H4-L-541252 1995 Petrol

For any informations concerning this craft please contact MCS (MCS Ref.: 22738):

published by:

MCS Marine Claims Service Gasstr. 18 / Haus 4 22761 Hamburg phone: fax: E-mail: +49 (40) 37 48 18-0 +49 (40) 37 48 18-15 info@mcs-germany.com