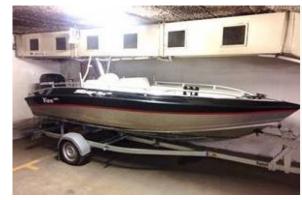

### **Special characteristics**

black antifouling colour has been half partly removed various rod holders

#### Motorboat:

Model: SILVER FOX DC 485

Manufacturer: SILVER VENEET (Finland)

Name:N.N.Year Of Construction:2007Registration Number:N/A

**Dimensions:** 4.85 m x 1.95 m **Hull Number / WIN:** FI-SLVX1704B707

Material Hull: Aluminium

Color Hull: aluminium, black

**Color Deck:** white **Color Stripes:** red

## Trailer:

Model:N.N.Manufacturer:N.N.VIN (serial Number):N/AYear Of Construction:N/A

**License Plate:** GZJ067 (Sweden)

Number Of Axles: 1

# Outboard Engine:

Model: MERCURY

Manufacturer: MERCURY MARINE

**Power (HP):** 50

**Engine Number:** 0P483769 **Year Of Construction:** 2007

Fuel: Petrol

For any informations concerning this craft please contact MCS (MCS Ref.: 22939):