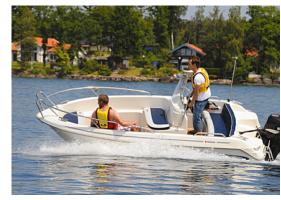

## **Reward:**

A reward has to be negotiated.

manufacturer image

## Motorboat:

Model: HR 440 SC

Manufacturer: HR BOAT (Sweden)

Name:N.N.Year Of Construction:2010Registration Number:N/A

**Dimensions:** 4.46 m x 1.88 m **Hull Number / WIN:** SE-HRP00243L910

Material Hull:GRPMaterial Deck:GRP