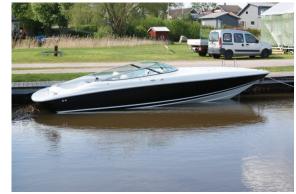

## search request Motor Yacht

Reference Number: 23111 Theft: 21.06.2017

City:

Country: Sweden

**Reward:** 

A reward has to be negotiated.

original image

## Motor Yacht:

Model: BAJA 272

**Manufacturer:** BAJA BOATS (United States)

Name:N.N.Year Of Construction:2000Registration Number:N/A

**Dimensions:** 8.28 m x 2.54 m **Hull Number / WIN:** AGC40158E000

Material Hull: GRP

Color Hull: black, white

Color Deck: white

Color Stripes: white, black